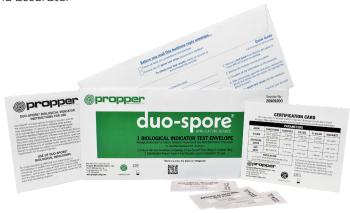

### Duo-Spore® With Culture Service

Propper Manufacturing Mail-in Culture Service Program offers the ability to avoid incubating Indicator Strips at your facility. This done-for-you services provides biological indicator results in our secure online portal after 48 hour incubation period.

Each test envelope contains 2 test strips and 1 control strip in two color-separated pouches to make biological testing easy and accurate.

#### **Duo-Spore® Culture Media**

Propper manufactures ready-to-use modified Tryptic Soy Broth culture media which is specially formulated for use with biological indicators. Media features a high spore recovery rate, providing for a more dependable test. After incubation a redorange color indicates no spore growth and a passed indicator test, yellow color indicates bacterial growth and a failed test.